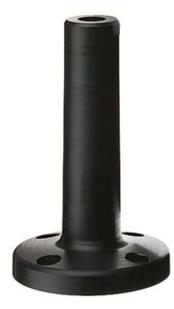

## eSIGN / Accessories Base w. integrated tube BK Type 4X

i

## Part No.: 960.000.64

Conforms with VdS

| nm<br>n<br>F |
|--------------|
| n<br>F       |
| F            |
|              |
|              |
|              |
|              |
|              |
|              |
|              |
|              |
|              |
|              |
|              |
|              |
|              |
|              |
|              |
|              |
|              |
|              |
|              |
|              |
|              |