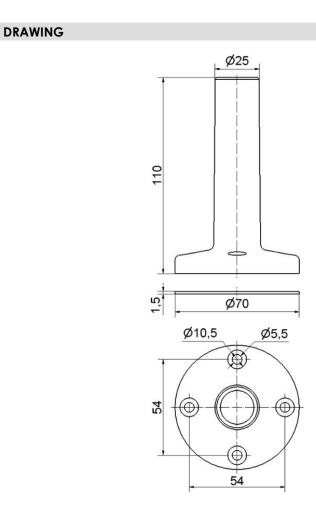

## eSIGN / Accessories Base w. integrated tube BK Type 4X

For additional installation and mounting information, refer to the appropriate user guide at www.werma.com. This printed copy is for information only and is subject to alteration.